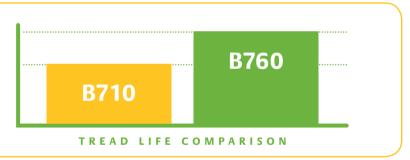

## **FARTHER THINKING**

The Bandag B760 FuelTech® drive retread was specifically engineered to complement the Bridgestone M760 Ecopia® radial tire. The advanced tread design and proprietary compound deliver longer wear life than the ultra-fuel-efficient Bandag B710® FuelTech. Couple that with a highly siped design that delivers traction in all conditions and you have a SmartWay verified retread that offers a balance between tread life, traction and fuel efficiency. It's a new kind of thinking that will help you keep a firm grip on your bottom line.