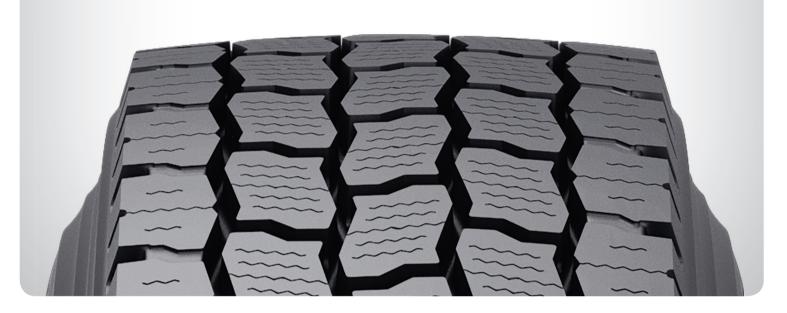

## A Optimized Groove Width Helps combat the retention of casing-damaging stones and improves drilling resistance, leading to increased casing life. B Highly Siped Tread Design Provides strong traction on wet and dry surfaces. C Tie Bars Control movement of tread blocks for long, even wear. D Multiple Gripping Edges Help promote traction.